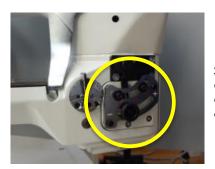

## **Features**

Stitch length & differential ratio can be adjusted by levers from out side of the machine.

Enclosed needle drive mechanism

Adapted fixed type needle guard. Stitch length & differential ratio can be changed without adjusting the needle guard position.