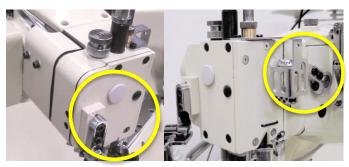

Direct drive servo motor, presser foot lifter & digital hand pulley are included.

| Model Name | Application               | Material                | Needle                | No. of threads | Needle<br>gauge | Needle bar<br>stroke | Stitch<br>length     | Diff.Feed ratio                        | Presser<br>foot lift | Maximum<br>Speed |
|------------|---------------------------|-------------------------|-----------------------|----------------|-----------------|----------------------|----------------------|----------------------------------------|----------------------|------------------|
|            | 7                         | ₿                       | 1                     |                | +   +           | , man                | → I I ← inch         | ###################################### | <u>+</u> mm          | € s.p.m          |
| NFS6604GMH | Under wear<br>Sports wear | Medium to<br>heavy knit | FLX118GCS 10<br>FLG 8 | 6              | 5.2mm<br>6.0mm  | 30                   | 10~16<br>stitch/inch | 1:0.7~1:1.5                            | 6                    | 4200             |