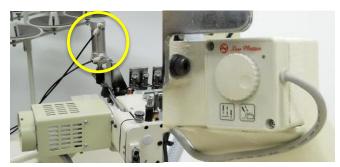

Direct drive servo motor, presser foot lifter & digital hand pulley are included.

| Model Name | Application               | Material                | Needle                | No. of threads | Needle<br>gauge | Needle bar<br>stroke | Stitch<br>length     | Diff.Feed ratio                        | Presser<br>foot lift | Maximum<br>Speed |
|------------|---------------------------|-------------------------|-----------------------|----------------|-----------------|----------------------|----------------------|----------------------------------------|----------------------|------------------|
|            | 7                         | ₿                       | 1                     |                | +   +           | , man                | → I I ← inch         | ###################################### | <u>+</u> mm          | € s.p.m          |
| NFS6604GMH | Under wear<br>Sports wear | Medium to<br>heavy knit | FLX118GCS 10<br>FLG 8 | 6              | 5.2mm<br>6.0mm  | 30                   | 10~16<br>stitch/inch | 1:0.7~1:1.5                            | 6                    | 4200             |