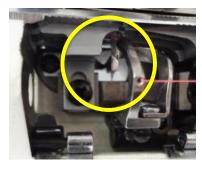

## **Features**

Stitch length & differential ratio can be adjusted by levers from out side of the machine.

Enclosed needle drive mechanism

Adapted fixed type needle guard. Stitch length & differential ratio can be changed without adjusting the needle guard position.