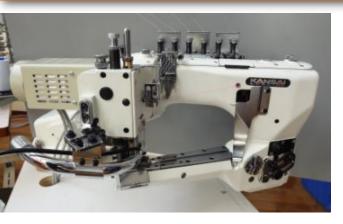

## NFS6604GMH-DD LEVER TYPE

4 needles, 6 threads feed-off-the-arm, flatseamer for medium to thick fabric equipped with both side cut presser foot, direct drive servo motor, digital hand pulley, pneumatic suction device & foot lifter.

## **Features**

Stitch length & differential ratio can be adjusted by levers from out side of the machine.

Enclosed needle drive mechanism

Adapted fixed type needle guard. Stitch length & differential ratio can be changed without adjusting the needle guard position.

Direct drive servo motor, presser foot lifter & digital hand pulley are included.

| Model Name | Application               | Material                | Needle                | No. of threads | Needle<br>gauge | Needle bar<br>stroke | Stitch<br>length     | Diff.Feed ratio                        | Presser<br>foot lift | Maximum<br>Speed |
|------------|---------------------------|-------------------------|-----------------------|----------------|-----------------|----------------------|----------------------|----------------------------------------|----------------------|------------------|
|            | 7                         | ₿                       | 1                     |                | +   +           | , man                | → I I ← inch         | ###################################### | <u>+</u> mm          | € s.p.m          |
| NFS6604GMH | Under wear<br>Sports wear | Medium to<br>heavy knit | FLX118GCS 10<br>FLG 8 | 6              | 5.2mm<br>6.0mm  | 30                   | 10~16<br>stitch/inch | 1:0.7~1:1.5                            | 6                    | 4200             |